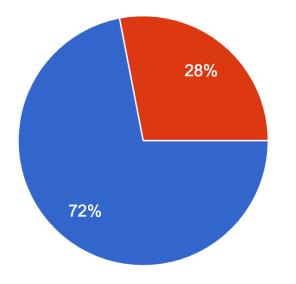

#### Why a 4-Day School Week?

- Teacher Recruitment and Retention
- Student and Teacher Attendance
- Substitute Teacher Shortage
- Teacher Planning and Training Opportunities

Are you for or against BISD having a 4-day school week for the 2023-2024 calendar school year? 107 responses

- I am in favor of having a 4-day school week
- I am against having a 4-day school week