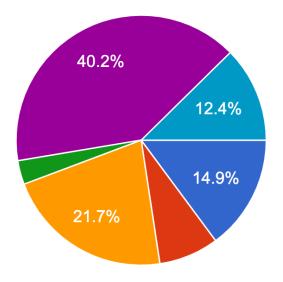

#### **Faculty and Staff Survey Results**

Please choose your primary campus or location.

Would you be in favor of a four-day school week? 323 responses

What is your greatest concern with a possible four-day school week? 323 responses