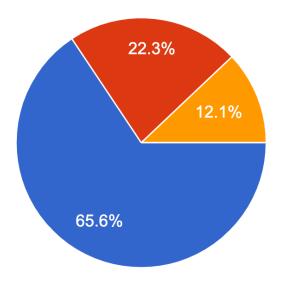

#### **Faculty and Staff Survey Results**

Please choose your primary campus or location.

Would you be in favor of a four-day school week? 323 responses

What is your greatest concern with a possible four-day school week? 323 responses