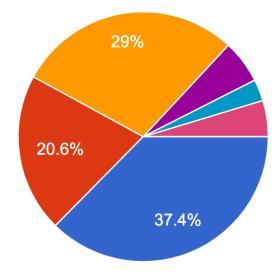

#### **Faculty and Staff Survey Results**

Please choose your primary campus or location.

Would you be in favor of a four-day school week? 323 responses

What is your greatest concern with a possible four-day school week? 323 responses